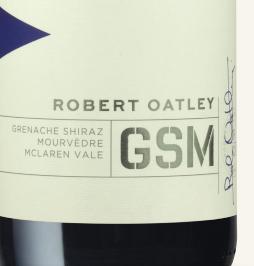

### MCLAREN VALE GRENACHE SHIRAZ MOURVÈDRE 2015

#### WINEMAKING NOTES

A blend of 48% Grenache, 47% Shiraz and 5% Mourvedre (Mataro) from southern McLaren Vale, where the hills run down to the ocean. Fermented on skins in a combination of open and closed fermenters and matured in French oak for 6 months. Enjoy now to 2022.